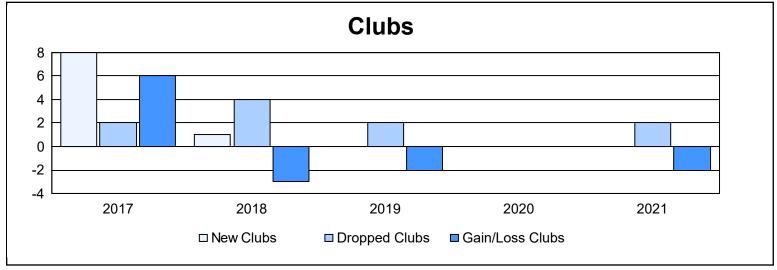

District 354 E As of June 2021 Cumulative

| Year      | New<br>Clubs | Dropped<br>Clubs | Gain/<br>Loss<br>Clubs | New<br>Members | Charter<br>Members | Reinstate<br>Members | Transfer<br>Members | Total<br>Member<br>Added | Total<br>Members<br>Dropped | Gain/<br>Loss<br>Members |
|-----------|--------------|------------------|------------------------|----------------|--------------------|----------------------|---------------------|--------------------------|-----------------------------|--------------------------|
| 2016-2017 | 8            | 2                | 6                      | 519            | 295                | 13                   | 3                   | 830                      | 528                         | 302                      |
| 2017-2018 | 1            | 4                | -3                     | 785            | 35                 | 13                   | 25                  | 858                      | 619                         | 239                      |
| 2018-2019 | 0            | 2                | -2                     | 556            | 2                  | 20                   | 7                   | 585                      | 560                         | 25                       |
| 2019-2020 | 0            | 0                | 0                      | 485            | 4                  | 20                   | 9                   | 518                      | 634                         | -116                     |
| 2020-2021 | 0            | 2                | -2                     | 330            | 1                  | 14                   | 2                   | 347                      | 610                         | -263                     |
| Average   | 2            | 2                | 0                      | 535            | 67                 | 16                   | 9                   | 628                      | 590                         | 37                       |