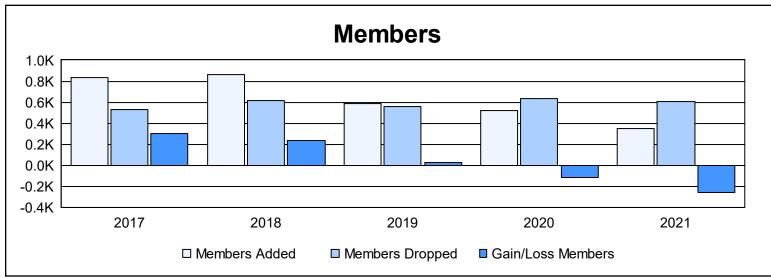

District 354 E As of June 2021 Cumulative

| Year      | New<br>Clubs | Dropped<br>Clubs | Gain/<br>Loss<br>Clubs | New<br>Members | Charter<br>Members | Reinstate<br>Members | Transfer<br>Members | Total<br>Member<br>Added | Total<br>Members<br>Dropped | Gain/<br>Loss<br>Members |
|-----------|--------------|------------------|------------------------|----------------|--------------------|----------------------|---------------------|--------------------------|-----------------------------|--------------------------|
| 2016-2017 | 8            | 2                | 6                      | 519            | 295                | 13                   | 3                   | 830                      | 528                         | 302                      |
| 2017-2018 | 1            | 4                | -3                     | 785            | 35                 | 13                   | 25                  | 858                      | 619                         | 239                      |
| 2018-2019 | 0            | 2                | -2                     | 556            | 2                  | 20                   | 7                   | 585                      | 560                         | 25                       |
| 2019-2020 | 0            | 0                | 0                      | 485            | 4                  | 20                   | 9                   | 518                      | 634                         | -116                     |
| 2020-2021 | 0            | 2                | -2                     | 330            | 1                  | 14                   | 2                   | 347                      | 610                         | -263                     |
| Average   | 2            | 2                | 0                      | 535            | 67                 | 16                   | 9                   | 628                      | 590                         | 37                       |